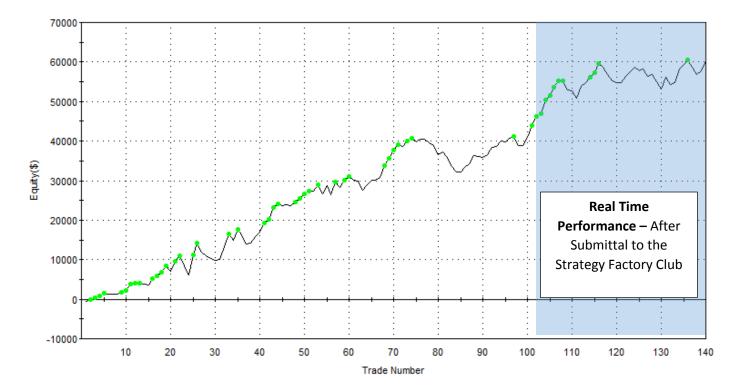

### NOTES:

All of the strategies below were submitting by students, using the Strategy Factory process

Not every strategy submitted to the Strategy Factory Club passes the 6 month live performance test (it is a hard test to pass!)

Not every strategy that passes the 6 month live performance test continues to perform well (I always plan on strategies having a limited life)

Strategies shown below passed the 6 month performance test, and have continued to perform well

Always, always, always - treat results as hypothetical