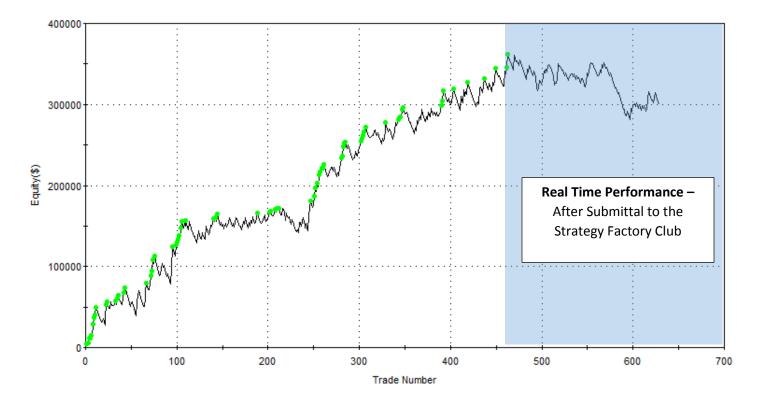

### Club Strategies have passed in 39 different markets...

Equity Curve Line - @NQ.D Daily(01/03/00 16:15 - 01/23/19 16:15)

Equity Curve Line - @CC Daily(01/03/00 13:30 - 01/24/19 13:30)

So you get the idea... every month, about 15-25 <u>properly developed</u> strategies are submitted by student traders of the Strategy Factory workshop. Many of the strategies go on to pass a 6 month LIVE evaluation that I monitor.