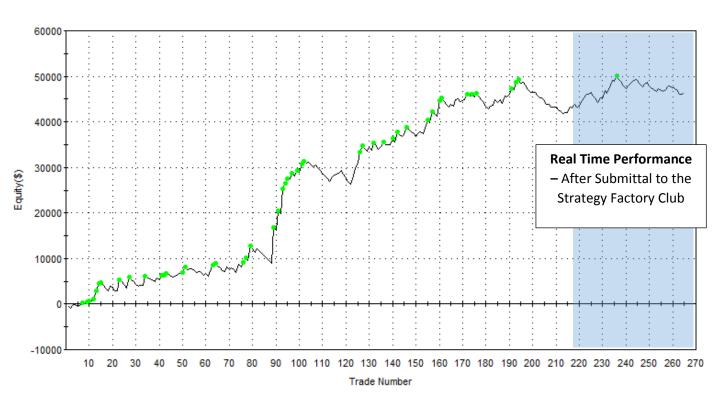

### Club Strategies have passed in 39 different markets...

Equity Curve Line - @NQ.D Daily(01/03/00 16:15 - 01/23/19 16:15)

Equity Curve Line - @CC Daily(01/03/00 13:30 - 01/24/19 13:30)

So you get the idea... every month, about 15-25 <u>properly developed</u> strategies are submitted by student traders of the Strategy Factory workshop. Many of the strategies go on to pass a 6 month LIVE evaluation that I monitor.