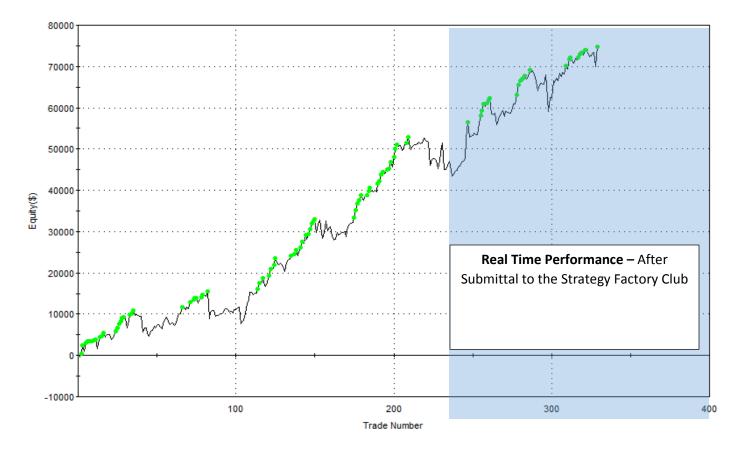

### NOTES:

All of the strategies below were submitting by students, using the Strategy Factory process

Not every strategy submitted to the Strategy Factory Club passes the 6 month live performance test (it is a hard test to pass!)

Not every strategy that passes the 6 month live performance test continues to perform well (I always plan on strategies having a limited life)

Strategies shown below passed the 6 month performance test, and have continued to perform well

Always, always, always - treat results as hypothetical