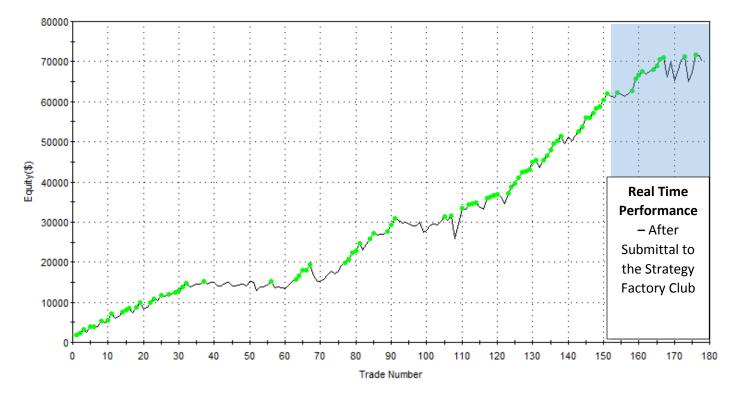

### Club Strategies have passed in 39 different markets...

Equity Curve Line - @NQ.D Daily(01/03/00 16:15 - 01/23/19 16:15)

Equity Curve Line - @CC Daily(01/03/00 13:30 - 01/24/19 13:30)

So you get the idea... every month, about 15-25 <u>properly developed</u> strategies are submitted by student traders of the Strategy Factory workshop. Many of the strategies go on to pass a 6 month LIVE evaluation that I monitor.