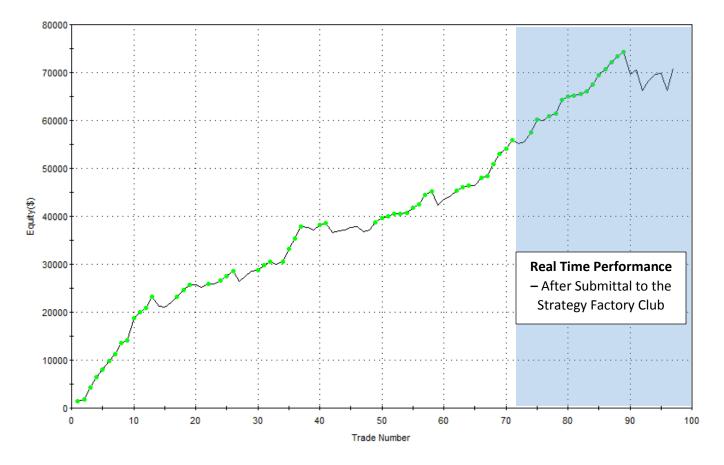

#### Equity Curve Line - @NG Daily(07/31/07 17:00 - 01/24/19 17:00)

Here are 2 that passed the 6 month test, but then never really performed well – that happens sometimes. In my workshop, I teach you how to prepare and deal with that.