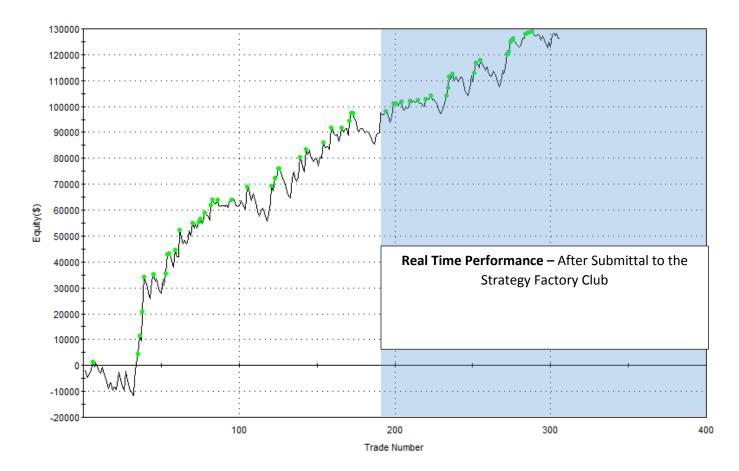

### NOTES:

All of the strategies below were submitting by students, using the Strategy Factory process

Not every strategy submitted to the Strategy Factory Club passes the 6 month live performance test (it is a hard test to pass!)

Not every strategy that passes the 6 month live performance test continues to perform well (I always plan on strategies having a limited life)

Strategies shown below passed the 6 month performance test, and have continued to perform well

Always, always, always - treat results as hypothetical