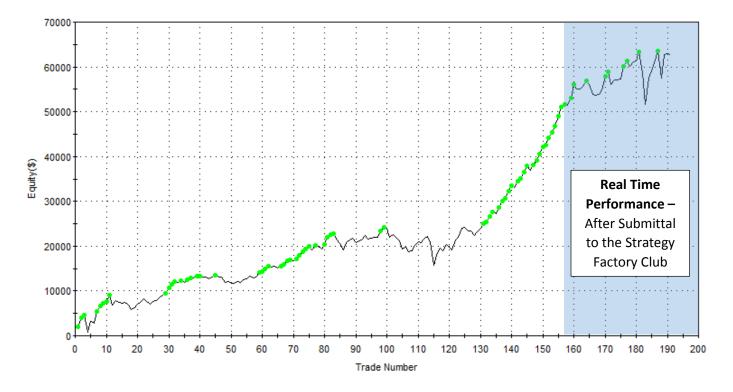

### Club Strategies have passed in 39 different markets...

Equity Curve Line - @NQ.D Daily(01/03/00 16:15 - 01/23/19 16:15)

Equity Curve Line - @CC Daily(01/03/00 13:30 - 01/24/19 13:30)

So you get the idea... every month, about 15-25 <u>properly developed</u> strategies are submitted by student traders of the Strategy Factory workshop. Many of the strategies go on to pass a 6 month LIVE evaluation that I monitor.