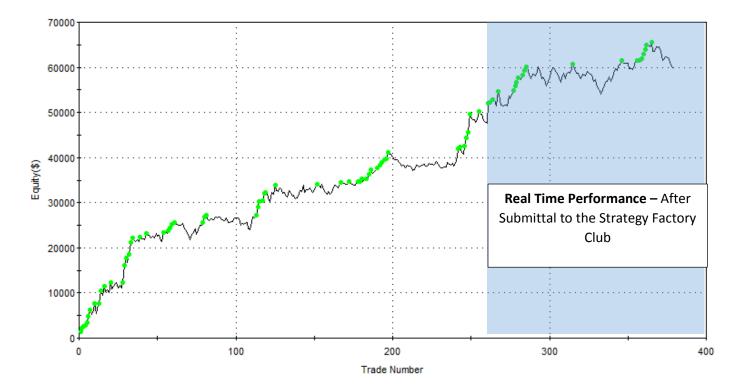

### Club Strategies have passed in 39 different markets...

Equity Curve Line - @NQ.D Daily(01/03/00 16:15 - 01/23/19 16:15)

Equity Curve Line - @CC Daily(01/03/00 13:30 - 01/24/19 13:30)

So you get the idea... every month, about 15-25 <u>properly developed</u> strategies are submitted by student traders of the Strategy Factory workshop. Many of the strategies go on to pass a 6 month LIVE evaluation that I monitor.