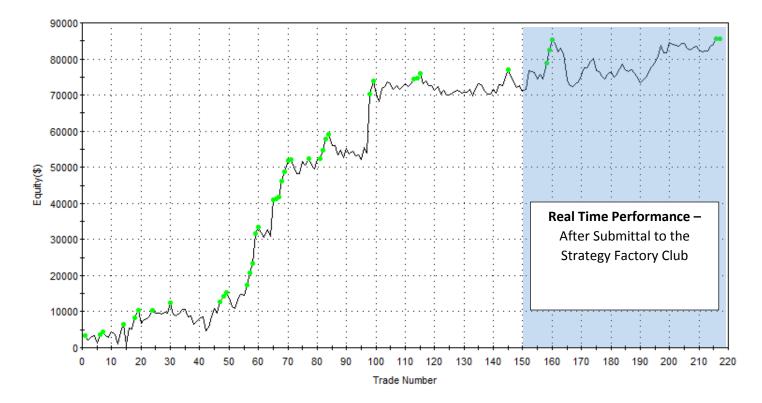

### NOTES:

All of the strategies below were submitting by students, using the Strategy Factory process

Not every strategy submitted to the Strategy Factory Club passes the 6 month live performance test (it is a hard test to pass!)

Not every strategy that passes the 6 month live performance test continues to perform well (I always plan on strategies having a limited life)

Strategies shown below passed the 6 month performance test, and have continued to perform well

Always, always, always - treat results as hypothetical