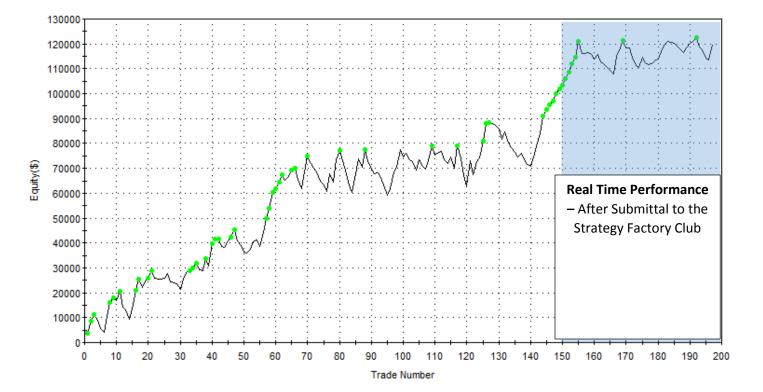

### Club Strategies have passed in 39 different markets...

Equity Curve Line - @NQ.D Daily(01/03/00 16:15 - 01/23/19 16:15)

Equity Curve Line - @CC Daily(01/03/00 13:30 - 01/24/19 13:30)

So you get the idea... every month, about 15-25 <u>properly developed</u> strategies are submitted by student traders of the Strategy Factory workshop. Many of the strategies go on to pass a 6 month LIVE evaluation that I monitor.