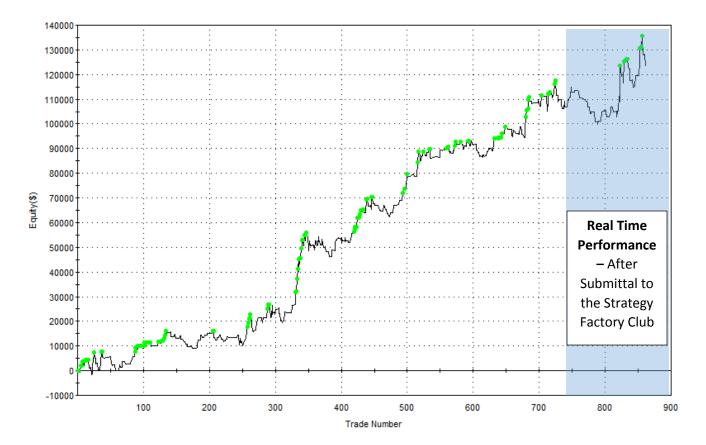

### Club Strategies have passed in 39 different markets...

Equity Curve Line - @NQ.D Daily(01/03/00 16:15 - 01/23/19 16:15)

Equity Curve Line - @CC Daily(01/03/00 13:30 - 01/24/19 13:30)

So you get the idea... every month, about 15-25 <u>properly developed</u> strategies are submitted by student traders of the Strategy Factory workshop. Many of the strategies go on to pass a 6 month LIVE evaluation that I monitor.