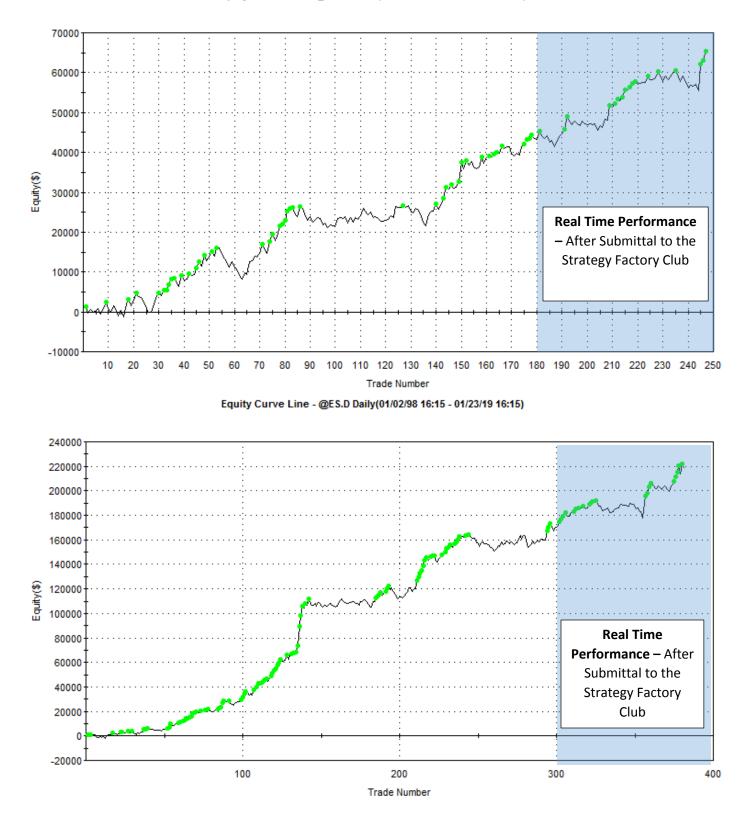

### Club Strategies have passed in 39 different markets...

Equity Curve Line - @NQ.D Daily(01/03/00 16:15 - 01/23/19 16:15)

Equity Curve Line - @CC Daily(01/03/00 13:30 - 01/24/19 13:30)

So you get the idea... every month, about 15-25 <u>properly developed</u> strategies are submitted by student traders of the Strategy Factory workshop. Many of the strategies go on to pass a 6 month LIVE evaluation that I monitor.