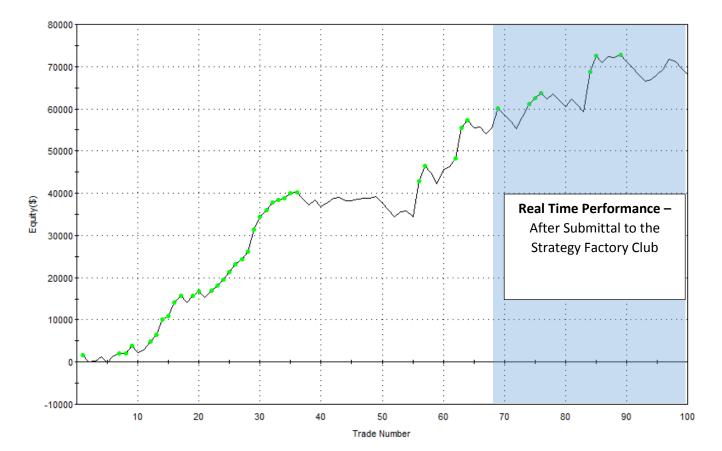

### NOTES:

All of the strategies below were submitting by students, using the Strategy Factory process

Not every strategy submitted to the Strategy Factory Club passes the 6 month live performance test (it is a hard test to pass!)

Not every strategy that passes the 6 month live performance test continues to perform well (I always plan on strategies having a limited life)

Strategies shown below passed the 6 month performance test, and have continued to perform well

Always, always, always - treat results as hypothetical