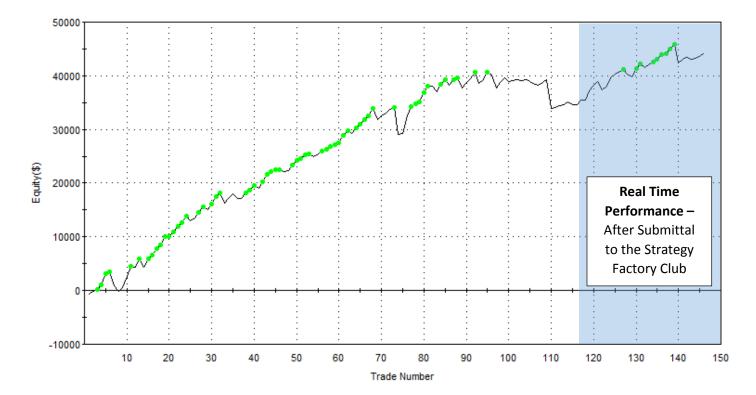

### Club Strategies have passed in 39 different markets...

Equity Curve Line - @NQ.D Daily(01/03/00 16:15 - 01/23/19 16:15)

Equity Curve Line - @CC Daily(01/03/00 13:30 - 01/24/19 13:30)

So you get the idea... every month, about 15-25 <u>properly developed</u> strategies are submitted by student traders of the Strategy Factory workshop. Many of the strategies go on to pass a 6 month LIVE evaluation that I monitor.