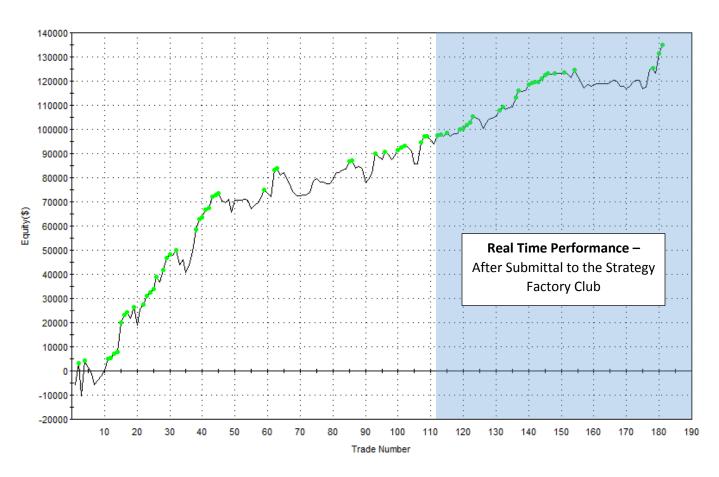

### Club Strategies have passed in 39 different markets...

Equity Curve Line - @NQ.D Daily(01/03/00 16:15 - 01/23/19 16:15)

Equity Curve Line - @CC Daily(01/03/00 13:30 - 01/24/19 13:30)

So you get the idea... every month, about 15-25 <u>properly developed</u> strategies are submitted by student traders of the Strategy Factory workshop. Many of the strategies go on to pass a 6 month LIVE evaluation that I monitor.